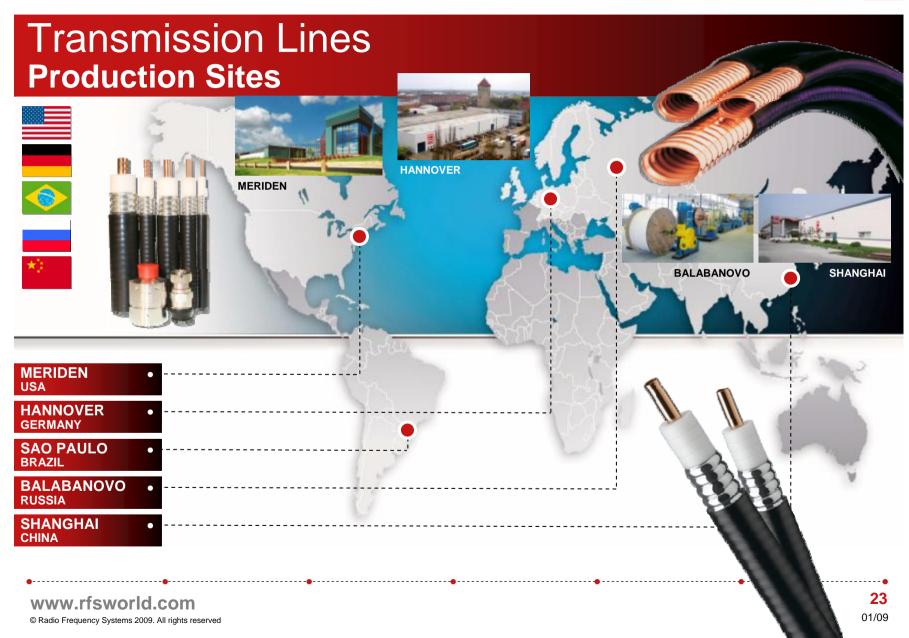

## **Position today**

- Most complete corrugated Copper and Aluminum portfolio
- CELLFLEX® corrugation guarantees superior flexibility
- 100% common accessories for CELLFLEX® Copper and Aluminum cables
- Full recyclability for CELLFLEX® Copper and Aluminum
- Widest range, high quality FLEXWELL® corrugated elliptical waveguides

## **Future directions**

- CELLFLEX® MICROFLEX cables and cable assemblies
- Continuous material optimization research to offer the optimum cost/performance ratio
- Performance and quality enhancements to extend technology leadership
- RFS sticks to its stringent engineering principles to maximize customer's benefits